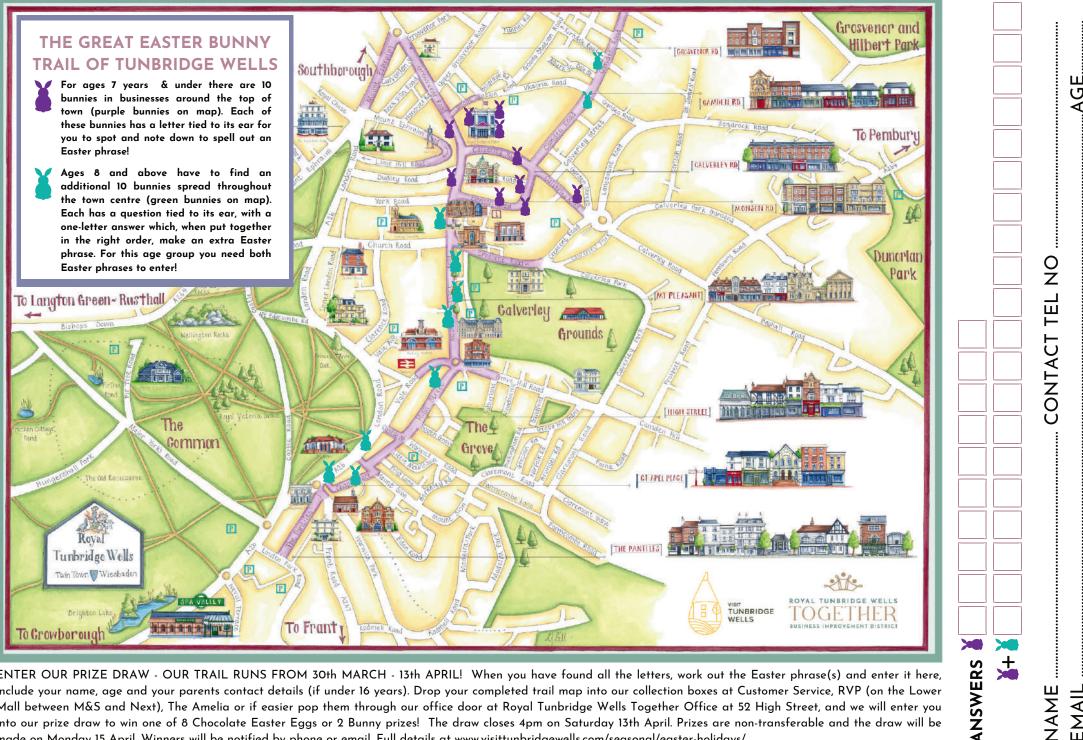

## Find our Easter Bunnies in the windows of some of our brilliant local businesses to win some Easter Chocolate & Easter Bunnies!

ZAME

EMAIL

ENTER OUR PRIZE DRAW - OUR TRAIL RUNS FROM 30th MARCH - 13th APRIL! When you have found all the letters, work out the Easter phrase(s) and enter it here, include your name, age and your parents contact details (if under 16 years). Drop your completed trail map into our collection boxes at Customer Service, RVP (on the Lower Mall between M&S and Next), The Amelia or if easier pop them through our office door at Royal Tunbridge Wells Together Office at 52 High Street, and we will enter you into our prize draw to win one of 8 Chocolate Easter Eggs or 2 Bunny prizes! The draw closes 4pm on Saturday 13th April. Prizes are non-transferable and the draw will be made on Monday 15 April. Winners will be notified by phone or email. Full details at <u>www.visittunbridgewells.com/seasonal</u>/easter-holidays/